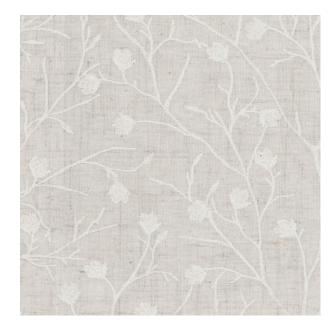

## TECHNICAL SPECIFICATION

**SKU CODE: 588015** 

**BOOK NAME:** Hampstead

**BOOK NUMBER: 588** 

**Brand:** York

Colors Available: White

Composition: 10% Linen 60% Polyester 30% Cotton

Design: Floral

Horizontal Pattern Repeat: 21 Cm

**Quality:** Embroidery

**Usage:** Curtains Cushions Blinds

Vertical Pattern Repeat: 23.5 Cm

Width: 140 CM

**GSM:** 273

**GLM:** 382

York can assure you that all its products are in accordance with the industrial textile standards. Each of our products is designed/produced to serve its purpose. We can assure you that each shipment is of premium quality. Be it fabric, leather or wall covering, York assures high quality for all its products when properly installed and maintained within the appropriate environments using appropriate cleaning methods.