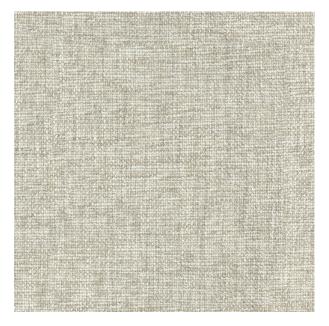

## TECHNICAL SPECIFICATION

**SKU CODE:** EV070

**BOOK NAME:** Evolution - li

**BOOK NUMBER: EVO-II** 

**Brand:** York

Colors Available: Beige

Composition: 25% Polyester 18% Wool 57% Acrylic

**Design:** Texture

Quality: Jacquard

**Usage:** Upholstery

Width: 140 CM

**GSM:** 754

**GLM:** 1056

**Martindayle Cycle:** >100000

**Special Finish:** Passes The Usa Nfpa 260 Class 1 (ufac)

And Cal 117-se And Bs5852 Source 0