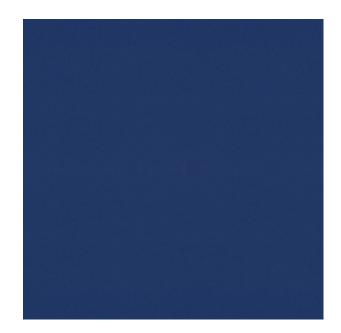

## TECHNICAL SPECIFICATION

**SKU CODE: 405069** 

**BOOK NAME:** Eclectic Satins

**BOOK NUMBER: 405** 

**Brand:** York

Care Instructions: 🖄 🔯 🕑 🐷 긆

Colors Available: Blue

Composition: 100% Polyester

Design: Plain

Quality: Satin

**Usage:** Curtains Drapery Soft Upholstery

Width: 285 CM

**GSM:** 220

**GLM:** 627

Martindayle Cycle: 30000

Special Finish: Wide Width