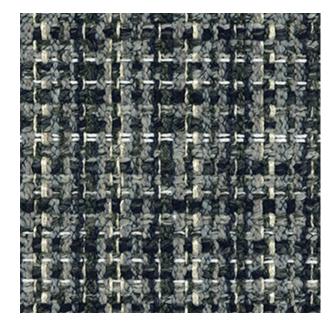

## TECHNICAL SPECIFICATION

SKU CODE: M1182

**BOOK NAME: Wilshire** 

**BOOK NUMBER: MOD12** 

**Brand:** York

Care Instructions: ★ 🗃 🖾 🕑 🔿

Colors Available: Blue

Composition: 9% Linen 10% Wool 32% Acrylic 49%

Polyester

**Design:** Texture

**Quality:** Jacquard

**Usage:** Upholstery

Width: 140 CM

**GSM:** 817

**GLM:** 1144

**Martindayle Cycle:** >100000

**Special Finish:** Passes The Usa Nfpa 260 Class 1 (ufac)

And Cal 117-se And Bs5852 Source 0

York can assure you that all its products are in accordance with the industrial textile standards. Each of our products is designed/produced to serve its purpose. We can assure you that each shipment is of premium quality. Be it fabric, leather or wall covering, York assures high quality for all its products when properly installed and maintained within the appropriate environments using appropriate cleaning methods.