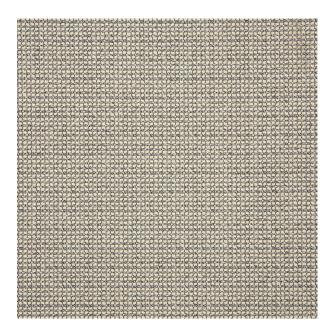

## TECHNICAL SPECIFICATION

**SKU CODE: SEL005** 

**BOOK NAME:** Sunbrella Elements

**BOOK NUMBER: SBEL** 

Brand: Sunbrella

Care Instructions:

Colors Available: Beige

Composition: 98.6% Acrylic 1.4% Polyester

**Design:** Texture

**Quality:** Acrylic

**Usage:** Upholstery Cushions Outdoor Furnishings

Width: 137 CM

Martindayle Cycle: 30000