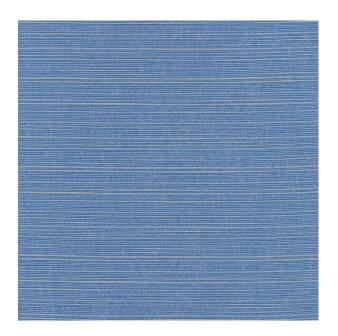

## TECHNICAL SPECIFICATION

SKU CODE: SEL212

**BOOK NAME:** Sunbrella Elements

**BOOK NUMBER: SBEL** 

Brand: Sunbrella

**Care Instructions:** 

Colors Available: Blue

**Composition:** 100% Acrylic

Design: Plain

**Quality:** Acrylic

**Usage:** Upholstery Cushions Outdoor Furnishings

Width: 137 CM

Martindayle Cycle: 24000