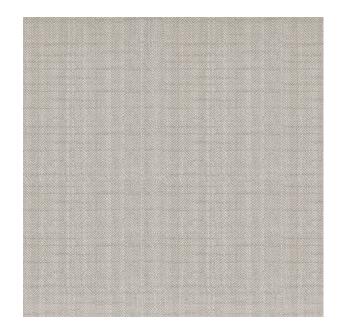

## **TECHNICAL SPECIFICATION**

Usage: Upholstery Wall Covering

Martindayle Cycle: 50000+

Composition: 12% Polyester 76% Pvc 12% Pu

Colors Available: Beige

Quality: Leather

**GSM:** 630

**GLM:** 882

**Special Finish:** -

Width: 140 (+/-2 CM)

SKU CODE: 917584 BOOK NAME: Gems BOOK NUMBER: 917

Brand: York

York can assure you that all its products are in accordance with the industrial textile standards. Each of our products is designed/produced to serve its purpose. We can assure you that each shipment is of premium quality. Be it fabric, leather or wall covering, York assures high quality for all its products when properly installed and maintained within the appropriate environments using appropriate cleaning methods.