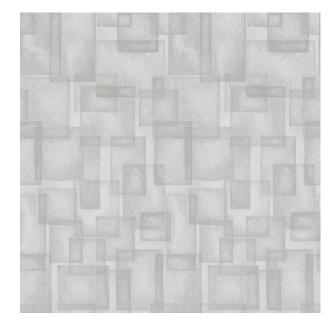

Colors Available: Beige

Composition: 40% Polyester 60% Cotton

**Design:** Abstract

Horizontal Pattern Repeat: 74 Cm

Quality: Jacquard

**Usage:** Curtains Drapery Soft Upholstery

Vertical Pattern Repeat: 147.8 Cm

Width: 145 CM

**GSM:** 192

**GLM:** 278

Martindayle Cycle: 28000

York can assure you that all its products are in accordance with the industrial textile standards. Each of our products is designed/produced to serve its purpose. We can assure you that each shipment is of premium quality. Be it fabric, leather or wall covering, York assures high quality for all its products when properly installed and maintained within the appropriate environments using appropriate cleaning methods.