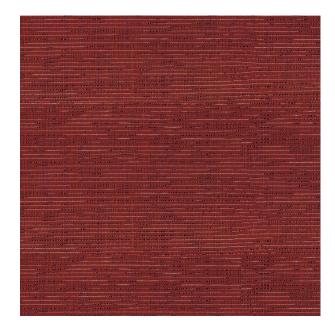

Colors Available: Red

Composition: 100% Polyester

**Design:** Texture

Horizontal Pattern Repeat: 37 Cm

Quality: Jacquard

**Usage:** Curtains Drapery Soft Upholstery

Vertical Pattern Repeat: 32 Cm

Width: 140 CM

**GSM:** 260

**GLM:** 364

Martindayle Cycle: 28000

York can assure you that all its products are in accordance with the industrial textile standards. Each of our products is designed/produced to serve its purpose. We can assure you that each shipment is of premium quality. Be it fabric, leather or wall covering, York assures high quality for all its products when properly installed and maintained within the appropriate environments using appropriate cleaning methods.