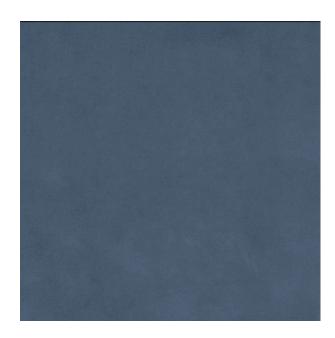

Colors Available: Blue

Composition: 100% Polyester

Design: Plain

**Quality:** Velvet

**Usage:** Curtains Drapery Cushions

Width: 140 CM

**GSM:** 321

**GLM:** 450