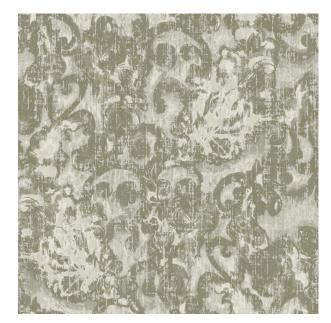

## TECHNICAL SPECIFICATION

**SKU CODE: MA1415** 

**BOOK NAME: Maison Huxley** 

**BOOK NUMBER: MA-XVIII** 

**Brand:** York

Care Instructions: ★ 🗃 🖾 🕑 🔿

Colors Available: Beige

Composition: 35% Polyester 65% Viscose

Design: Floral

Horizontal Pattern Repeat: 74 Cm

Quality: Jacquard

**Usage:** Curtains Drapery Soft Upholstery

Vertical Pattern Repeat: 73.8 Cm

Width: 145 CM

**GSM:** 253

**GLM:** 367