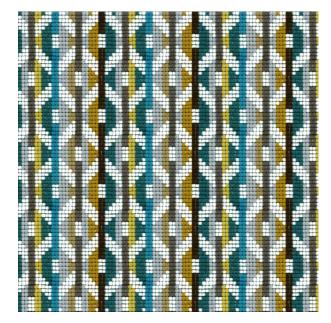

Colors Available: Blue

**Composition:** 4% Polyester 96% Acrylic

**Design:** Frame

Horizontal Pattern Repeat: 6 Cm

**Quality:** Acrylic

**Usage:** Upholstery

Vertical Pattern Repeat: 5 Cm

Width: 136 CM

**GSM:** 504

**GLM:** 685

Martindayle Cycle: 35000

York can assure you that all its products are in accordance with the industrial textile standards. Each of our products is designed/produced to serve its purpose. We can assure you that each shipment is of premium quality. Be it fabric, leather or wall covering, York assures high quality for all its products when properly installed and maintained within the appropriate environments using appropriate cleaning methods.