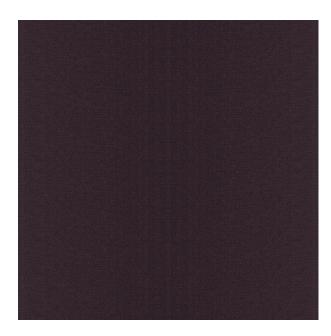

## TECHNICAL SPECIFICATION

**SKU CODE: 389050** 

**BOOK NAME:** Grande Satin

**BOOK NUMBER: 389** 

Brand: York

Care Instructions: 🖼 🖄 👂 큺 🗀

Colors Available: Lavender

Composition: 64% Cotton 36% polyester

Design: Plain

Quality: Satin

**Usage:** Drapery Upholstery Blinds

Width: 140 CM

**GSM:** 175

**GLM: 244** 

Martindayle Cycle: 24000+ Rubs

York can assure you that all its products are in accordance with the industrial textile standards. Each of our products is designed/produced to serve its purpose. We can assure you that each shipment is of premium quality. Be it fabric, leather or wall covering, York assures high quality for all its products when properly installed and maintained within the appropriate environments using appropriate cleaning methods.