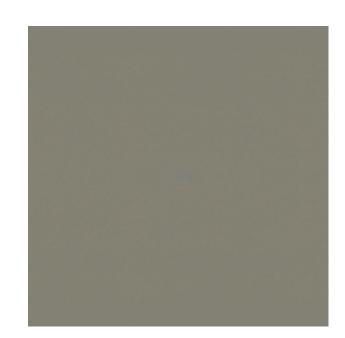

## TECHNICAL SPECIFICATION

**SKU CODE:** 405078

**BOOK NAME:** Eclectic Satins

**BOOK NUMBER: 405** 

**Brand:** York

Care Instructions: 🖄 🔯 🕑 🐷 긆

**Colors Available:** Grey

Composition: 100% Polyester

**Design:** Plain

Quality: Satin

**Usage:** Curtains Drapery Soft Upholstery

Width: 285 CM

**GSM:** 220

**GLM:** 627

Martindayle Cycle: 30000

Special Finish: Wide Width