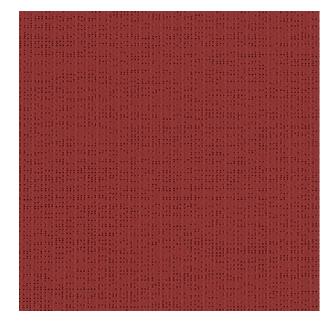

## TECHNICAL SPECIFICATION

**SKU CODE:** SOL9251181

**BOOK NAME: Matrix** 

**BOOK NUMBER: -**

Brand: Serge Ferrari

**Care Instructions:** 

Colors Available: Red

Composition: -

Design: Plain

**Horizontal Pattern Repeat: -**

**Quality:** Pvc

**Usage:** Interior Blinds Terrace Exterior Blinds

**Vertical Pattern Repeat: -**

Width: 177 CM

**GSM:** 420

**GLM:** 743

**Martindayle Cycle: -**

Special Finish: Fire Retardant Easy Clean

In all countries and in all sectors, Serge Ferrari complies with applicable norms and regulations. But the company goes beyond these fundamental requirements and sets itself ambitious goals to guarantee sanitary and environmental excellence. Serge Ferrari guarantees flexible composite materials that enable them to build solutions that are beautiful, long-lasting, lightweight and sustainable.