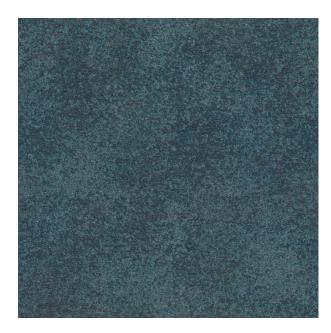

Colors Available: Blue

Composition: 85% Polyester 15% Viscose

**Design:** Texture

Quality: Jacquard

**Usage:** Curtains Upholstery Wall Covering

Width: 145 CM

**GSM:** 315

**GLM:** 442