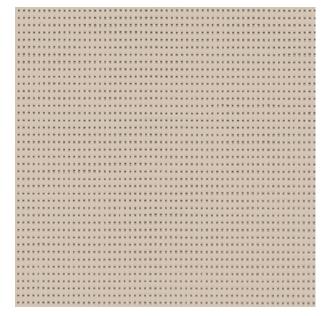

## TECHNICAL SPECIFICATION

SKU CODE: SOL862135

**BOOK NAME: Matrix** 

**BOOK NUMBER: -**

Brand: Serge Ferrari

**Care Instructions:** 

Colors Available: Beige

**Composition: -**

Design: Plain

**Horizontal Pattern Repeat: -**

**Quality:** Pvc

**Usage:** Interior Blinds Terrace Exterior Blinds

**Vertical Pattern Repeat: -**

Width: 177 CM

**GSM:** 380

**GLM:** 673

**Martindayle Cycle: -**

Special Finish: Fire Retardant Easy Clean

In all countries and in all sectors, Serge Ferrari complies with applicable norms and regulations. But the company goes beyond these fundamental requirements and sets itself ambitious goals to guarantee sanitary and environmental excellence. Serge Ferrari guarantees flexible composite materials that enable them to build solutions that are beautiful, long-lasting, lightweight and sustainable.