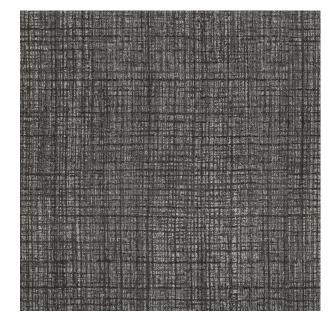

## TECHNICAL SPECIFICATION

**SKU CODE: MA829** 

**BOOK NAME: Maison Slate** 

**BOOK NUMBER: MA-XII** 

**Brand:** York

**Colors Available:** Grey

Composition: 10% Linen 60% Polyester 30% Viscose

**Design:** Texture

Horizontal Pattern Repeat: 37 Cm

Quality: Jacquard

**Usage:** Curtains Upholstery

Vertical Pattern Repeat: 69 Cm

Width: 145 CM

**GSM:** 420

**GLM:** 609

Martindayle Cycle: 30000