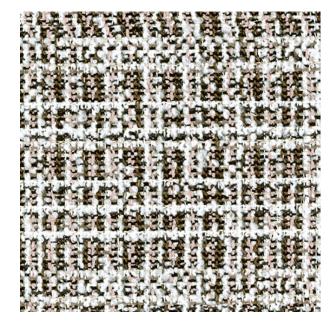

Colors Available: Pink

Composition: 14% Acrylic 12% Rayon 74% Polyester

**Design:** Texture

**Quality:** 

**Usage:** Upholstery

Width: 140 CM

**GSM:** 725

**GLM:** 1015

Martindayle Cycle: 50000

**Special Finish:** Passes The Usa Nfpa 260 Class 1 (ufac)

And Cal 117-se And Bs5852 Source 0

York can assure you that all its products are in accordance with the industrial textile standards. Each of our products is designed/produced to serve its purpose. We can assure you that each shipment is of premium quality. Be it fabric, leather or wall covering, York assures high quality for all its products when properly installed and maintained within the appropriate environments using appropriate cleaning methods.