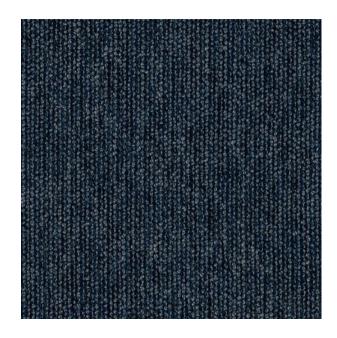

## TECHNICAL SPECIFICATION

SKU CODE: EL014

BOOK NAME: Elite

**BOOK NUMBER: EL** 

Brand: Sunbrella

**Care Instructions:** 

Colors Available: Blue

Composition: 98.9% Sunbrella Acrylic 1.1% Sunbrella

Polyester

**Design:** Texture

**Quality:** Acrylic

**Usage:** Outdoor Furnishings

Width: 140 CM

**GSM:** 581

**GLM:** 813

Martindayle Cycle: =18500 Double Rubs

Special Finish: Non-pfoa Soil Repellent Stain Repellent

Meets Ca 117-23 Sec. E Class 1