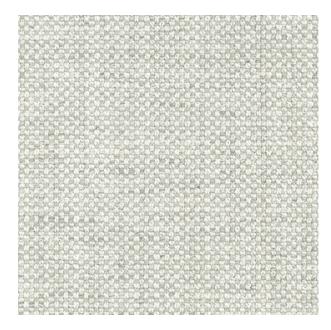

Colors Available: Beige

Composition: 5% Linen 18% Polyester 18% Wool 59%

Acrylic

**Design:** Texture

**Quality:** Jacquard

**Usage:** Upholstery

Width: 140 CM

**GSM:** 939

**GLM:** 1315

**Martindayle Cycle:** >100000

**Special Finish:** Passes The Usa Nfpa 260 Class 1 (ufac)

And Cal 117-se And Bs5852 Source 0

York can assure you that all its products are in accordance with the industrial textile standards. Each of our products is designed/produced to serve its purpose. We can assure you that each shipment is of premium quality. Be it fabric, leather or wall covering, York assures high quality for all its products when properly installed and maintained within the appropriate environments using appropriate cleaning methods.