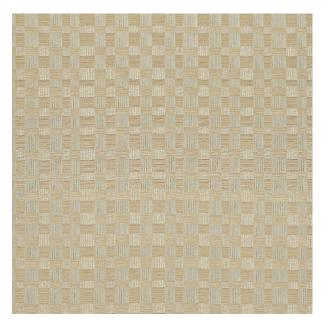

## **TECHNICAL SPECIFICATION**

SKU CODE: MA792 BOOK NAME: Maison Slate BOOK NUMBER: MA-XII

Brand: York Care Instructions: A Rege Colors Available: Beige Composition: 65% Polyester 35% Viscose Design: Geometric Horizontal Pattern Repeat: 37 Cm Quality: Jacquard Usage: Curtains Drapery Soft Upholstery Vertical Pattern Repeat: 37 Cm Width: 140 CM GSM: 290 GLM: 406 Martindayle Cycle: 26000