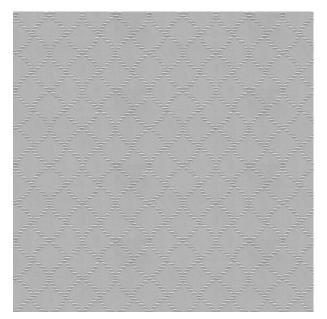

**Colors Available:** Grey

Composition: 45% Polyester 55% Cotton

**Design:** Frame

Horizontal Pattern Repeat: 4.4 Cm

Quality: Jacquard

**Usage:** Upholstery

Vertical Pattern Repeat: 5 Cm

Width: 145 CM

**GSM:** 619

**GLM: 898** 

Martindayle Cycle: 36000

York can assure you that all its products are in accordance with the industrial textile standards. Each of our products is designed/produced to serve its purpose. We can assure you that each shipment is of premium quality. Be it fabric, leather or wall covering, York assures high quality for all its products when properly installed and maintained within the appropriate environments using appropriate cleaning methods.