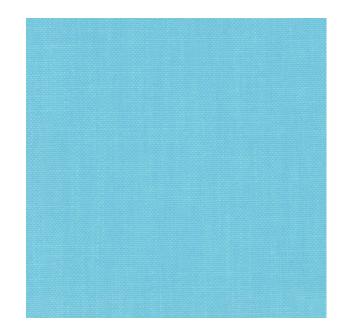

Colors Available: Blue

Composition: 52% Polyester 48% Cotton

Design: Plain

Quality: Cotton

**Usage:** Curtains Upholstery Cushions

Width: 140 CM

**GSM:** 225

**GLM:** 315