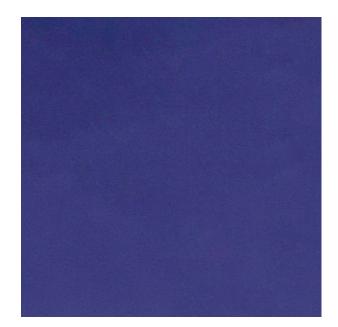

## **TECHNICAL SPECIFICATION**

SKU CODE: 811052 BOOK NAME: Louvre BOOK NUMBER: 811

Brand: York

Care Instructions: A Ref Ref P & A Colors Available: Blue Composition: 100% Polyester Design: Plain Quality: Velvet Usage: Curtains Drapery Cushions Width: 140 CM GSM: 321 GLM: 450 Martindayle Cycle: >30000