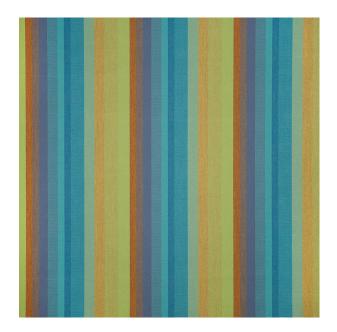

## **TECHNICAL SPECIFICATION**

SKU CODE: SEL147 BOOK NAME: Sunbrella Elements BOOK NUMBER: SBEL

Brand: Sunbrella Care Instructions: Colors Available: Green Composition: 100% Acrylic Design: Stripe Horizontal Pattern Repeat: 22.53 Cm Quality: Acrylic Usage: Upholstery Cushions Outdoor Furnishings Width: 137 CM Martindayle Cycle: 30000