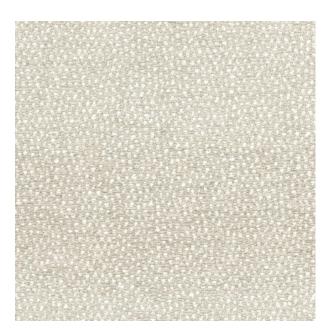

Colors Available: Beige

Composition: 30% Polyester 70% Viscose

**Design:** Texture

Quality: Jacquard

**Usage:** Upholstery

Width: 140 CM

**GSM:** 615

**GLM: 861** 