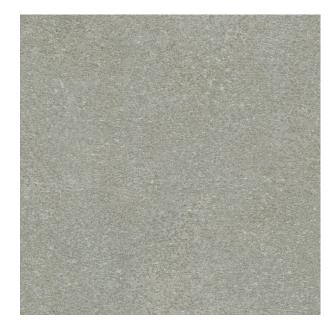

Colors Available: Blue

Composition: 85% Polyester 15% Viscose

**Design:** Texture

Horizontal Pattern Repeat: 37 Cm

Quality: Jacquard

**Usage:** Curtains Drapery Soft Upholstery

Vertical Pattern Repeat: 36.5 Cm

Width: 145 CM

**GSM:** 305

**GLM:** 442

Martindayle Cycle: 30000

York can assure you that all its products are in accordance with the industrial textile standards. Each of our products is designed/produced to serve its purpose. We can assure you that each shipment is of premium quality. Be it fabric, leather or wall covering, York assures high quality for all its products when properly installed and maintained within the appropriate environments using appropriate cleaning methods.