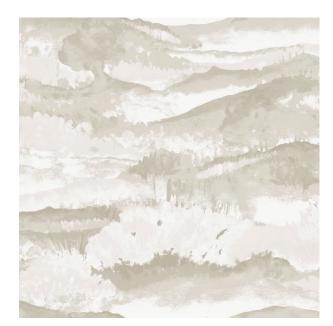

Colors Available: Beige

Composition: 30% Polyester 70% Viscose

Design: Abstract

Horizontal Pattern Repeat: 74 Cm

Quality: Jacquard

**Usage:** Curtains Drapery Soft Upholstery

Vertical Pattern Repeat: 34.3 Cm

Width: 145 CM

**GSM:** 270

**GLM:** 392

Martindayle Cycle: 35000

York can assure you that all its products are in accordance with the industrial textile standards. Each of our products is designed/produced to serve its purpose. We can assure you that each shipment is of premium quality. Be it fabric, leather or wall covering, York assures high quality for all its products when properly installed and maintained within the appropriate environments using appropriate cleaning methods.