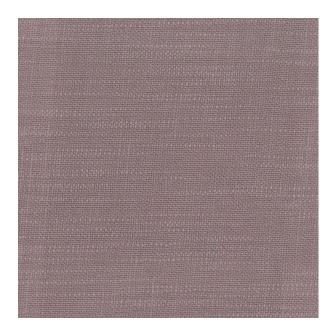

Colors Available: Lavender

Composition: 20% Polyester 80% Rayon

Design: Plain

Quality: Jacquard

**Usage:** Curtains Upholstery Cushions

Width: 140 CM

**GSM:** 390

**GLM:** 546