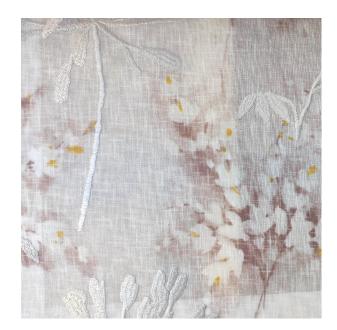

## TECHNICAL SPECIFICATION

**SKU CODE: 588025** 

**BOOK NAME:** Hampstead

**BOOK NUMBER: 588** 

**Brand:** York

Care Instructions: 🖼 🗡 🖾 🕑 긆

Colors Available: Beige

Composition: 100% Polyester With Emb

Design: Floral

Horizontal Pattern Repeat: 43.33 Cm

**Quality:** Linen

**Usage:** Curtains Cushions Blinds

Vertical Pattern Repeat: 48 Cm

Width: 140 CM

**GSM:** 231

**GLM:** 323