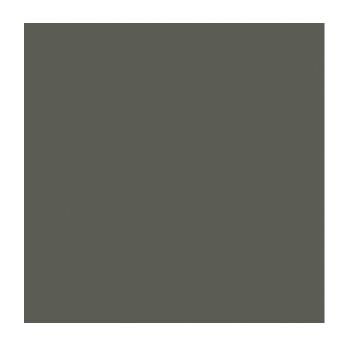

**Colors Available:** Grey

Composition: 65% Acrylic 35% Wool

Design: Plain

**Quality:** Acrylic

**Usage:** Curtains Drapery Upholstery

Width: 145 CM

**GSM:** 343

**GLM:** 497