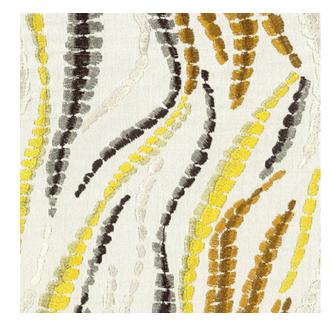

## **TECHNICAL SPECIFICATION**

SKU CODE: M1228 BOOK NAME: Chelsea BOOK NUMBER: MOD13

Live Better

Brand: York

Care Instructions: A Rege Rege Colors Available: Beige Composition: 100% Polyester Design: Abstract Horizontal Pattern Repeat: 11 Quality: Embroidery Usage: Drapery Vertical Pattern Repeat: 15 Width: 140 CM GSM: 342 GLM: 479 Martindayle Cycle: 48000