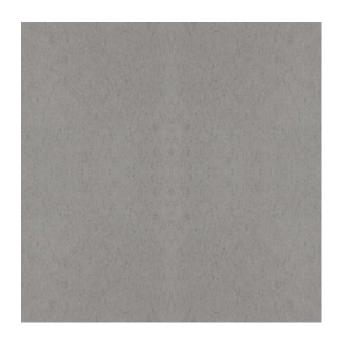

**Colors Available:** Grey

Composition: 100 % Polyester

Design: Plain

Quality: Suedes

**Usage:** Curtains Upholstery

Width: 140 CM

**GSM:** 271

**GLM:** 380

**Martindayle Cycle: 110000** 

Special Finish: Teflon

York can assure you that all its products are in accordance with the industrial textile standards. Each of our products is designed/produced to serve its purpose. We can assure you that each shipment is of premium quality. Be it fabric, leather or wall covering, York assures high quality for all its products when properly installed and maintained within the appropriate environments using appropriate cleaning methods.