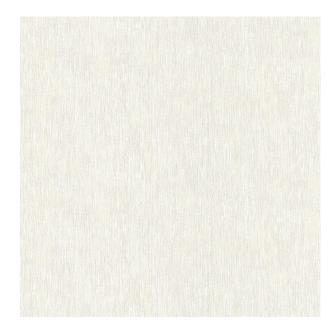

Colors Available: Beige

Composition: 100% Polyester

**Design:** Texture

Horizontal Pattern Repeat: 37 Cm

Quality: Jacquard

**Usage:** Curtains Drapery Soft Upholstery

Vertical Pattern Repeat: 15 Cm

Width: 145 CM

**GSM:** 230

**GLM:** 334

Martindayle Cycle: 19000

York can assure you that all its products are in accordance with the industrial textile standards. Each of our products is designed/produced to serve its purpose. We can assure you that each shipment is of premium quality. Be it fabric, leather or wall covering, York assures high quality for all its products when properly installed and maintained within the appropriate environments using appropriate cleaning methods.