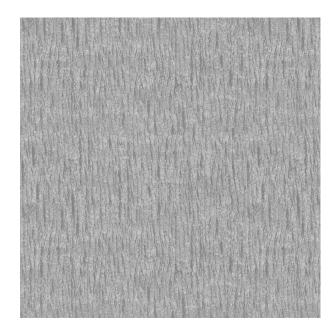

**Colors Available:** Grey

Composition: 100% Polyester

**Design:** Texture

Horizontal Pattern Repeat: 37 Cm

Quality: Jacquard

**Usage:** Curtains Upholstery Wall Covering

Vertical Pattern Repeat: 29.4 Cm

Width: 145 CM

**GSM:** 174

**GLM: 244** 

Martindayle Cycle: 26000

York can assure you that all its products are in accordance with the industrial textile standards. Each of our products is designed/produced to serve its purpose. We can assure you that each shipment is of premium quality. Be it fabric, leather or wall covering, York assures high quality for all its products when properly installed and maintained within the appropriate environments using appropriate cleaning methods.