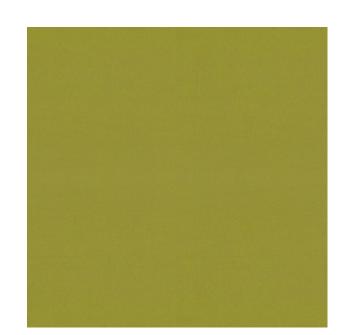

## TECHNICAL SPECIFICATION

**SKU CODE:** 405040

**BOOK NAME:** Eclectic Satins

**BOOK NUMBER: 405** 

**Brand:** York

Care Instructions: 🖄 🔯 🕑 🐷 긆

Colors Available: Green

Composition: 100% Polyester