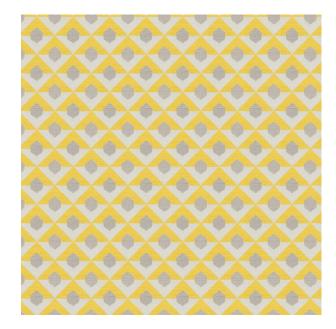

## **TECHNICAL SPECIFICATION**

SKU CODE: MA800 BOOK NAME: Maison Slate BOOK NUMBER: MA-XII

Brand: York Care Instructions: A Repeat Repeat: 3.8 Cm Colors Available: Gold Composition: 1% Cotton 99% Polyester Design: Frame Horizontal Pattern Repeat: 3.8 Cm Quality: Jacquard Usage: Curtains Drapery Soft Upholstery Vertical Pattern Repeat: 3.8 Cm Width: 145 CM GSM: 310 GLM: 450