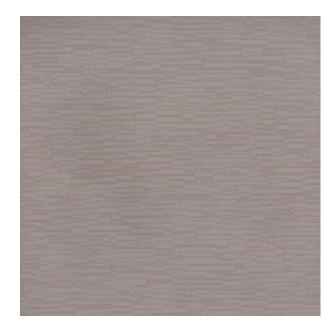

## TECHNICAL SPECIFICATION

SKU CODE: M804

**BOOK NAME:** Ashburton

**BOOK NUMBER: MOD5-I** 

**Brand:** York

Care Instructions: 🖼 🖄 🕲 🕑 🔙 🗀

**Colors Available:** Grey

Composition: 65% Polyester 35% Cotton

**Design:** Texture

Quality: Satin

**Usage:** Curtains Drapery Blinds

Width: 140 CM

**GSM:** 265

**GLM:** 371

Martindayle Cycle: 10000

York can assure you that all its products are in accordance with the industrial textile standards. Each of our products is designed/produced to serve its purpose. We can assure you that each shipment is of premium quality. Be it fabric, leather or wall covering, York assures high quality for all its products when properly installed and maintained within the appropriate environments using appropriate cleaning methods.