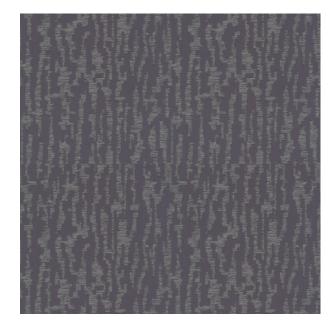

Colors Available: Blue

Composition: 30% Cotton 70% Polyester

**Design:** Texture

Horizontal Pattern Repeat: 37 Cm

Quality: Jacquard

**Usage:** Upholstery Wall Covering Wall Paneling

Vertical Pattern Repeat: 77 Cm

Width: 145 CM

**GSM:** 627

**GLM: 880** 

Martindayle Cycle: 28600

York can assure you that all its products are in accordance with the industrial textile standards. Each of our products is designed/produced to serve its purpose. We can assure you that each shipment is of premium quality. Be it fabric, leather or wall covering, York assures high quality for all its products when properly installed and maintained within the appropriate environments using appropriate cleaning methods.