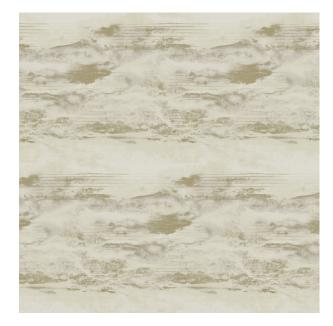

Colors Available: Beige

**Composition:** 50%polyester 25%viscose 25% Rayon

**Design:** Abstract

Horizontal Pattern Repeat: 74 Cm

Quality: Jacquard

**Usage:** Curtains Drapery Soft Upholstery

Vertical Pattern Repeat: 138 Cm

Width: 140 CM

**GSM:** 197

**GLM: 276** 

Martindayle Cycle: 22000

York can assure you that all its products are in accordance with the industrial textile standards. Each of our products is designed/produced to serve its purpose. We can assure you that each shipment is of premium quality. Be it fabric, leather or wall covering, York assures high quality for all its products when properly installed and maintained within the appropriate environments using appropriate cleaning methods.