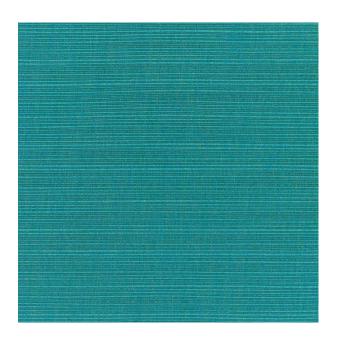

## TECHNICAL SPECIFICATION

SKU CODE: SEL211

**BOOK NAME:** Sunbrella Elements

**BOOK NUMBER: SBEL** 

Brand: Sunbrella

Care Instructions:

Colors Available: Blue

**Composition:** 100% Acrylic

**Design:** Plain

**Quality:** Acrylic

**Usage:** Upholstery Cushions Outdoor Furnishings

Width: 137 CM

Martindayle Cycle: 24000