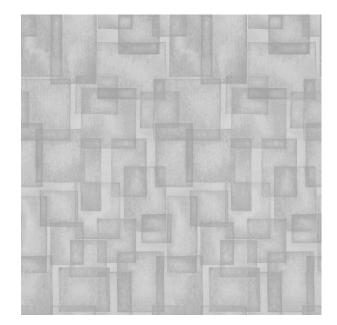

**Colors Available:** Grey

Composition: 40% Polyester 60% Cotton

**Design:** Abstract

Horizontal Pattern Repeat: 74 Cm

Quality: Jacquard

**Usage:** Curtains Drapery Soft Upholstery

Vertical Pattern Repeat: 147.8 Cm

Width: 145 CM

**GSM:** 192

**GLM: 278** 

Martindayle Cycle: 28000

York can assure you that all its products are in accordance with the industrial textile standards. Each of our products is designed/produced to serve its purpose. We can assure you that each shipment is of premium quality. Be it fabric, leather or wall covering, York assures high quality for all its products when properly installed and maintained within the appropriate environments using appropriate cleaning methods.