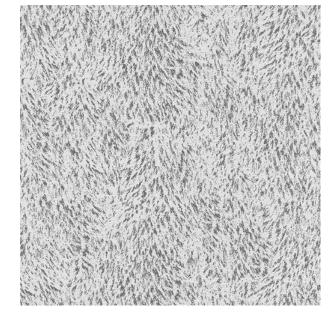

## **TECHNICAL SPECIFICATION**

SKU CODE: M1251 BOOK NAME: Chelsea BOOK NUMBER: MOD13

Brand: York

Care Instructions: 🖄 🗟 🔘 긢

Colors Available: White

Composition: 100% Polyester

Design: Texture

Horizontal Pattern Repeat: 30 Cm

Quality: Jacquard

Usage: Drapery Soft Upholstery

Vertical Pattern Repeat: 43 Cm

Width: 140 CM

**GSM:** 293

**GLM:** 410

Martindayle Cycle: 45000

**Special Finish:** Passes The Usa Nfpa 260 Class 1 (ufac) And Cal 117-se And Bs5852 Source 0