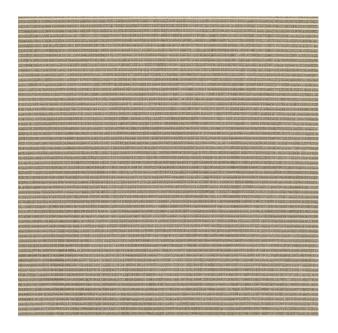

## TECHNICAL SPECIFICATION

SKU CODE: SEL186

**BOOK NAME:** Sunbrella Elements

**BOOK NUMBER: SBEL** 

Brand: Sunbrella

Care Instructions:

Colors Available: Beige

Composition: 40.4% Acrylic 59.6% Polyester

Design: Plain

**Quality:** Acrylic

**Usage:** Upholstery Cushions Outdoor Furnishings

Width: 137 CM

Martindayle Cycle: 20000