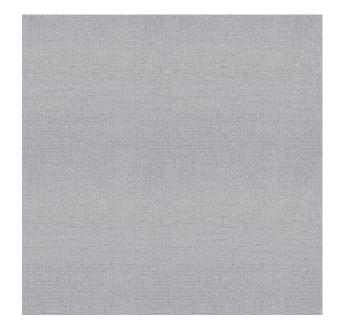

**Colors Available:** Grey

Composition: 100% Polyester

Design: Plain

Quality: Satin

**Usage:** Curtains Drapery Soft Upholstery

Width: 140 CM

**GSM:** 232

**GLM:** 324

Martindayle Cycle: 35000

**Special Finish:** Passes The Usa Nfpa 260 Class 1 (ufac)

And Cal 117-se And Bs5852 Source 0

York can assure you that all its products are in accordance with the industrial textile standards. Each of our products is designed/produced to serve its purpose. We can assure you that each shipment is of premium quality. Be it fabric, leather or wall covering, York assures high quality for all its products when properly installed and maintained within the appropriate environments using appropriate cleaning methods.