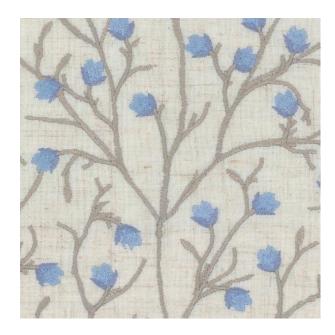

## TECHNICAL SPECIFICATION

**SKU CODE: 588038** 

**BOOK NAME:** Hampstead

**BOOK NUMBER: 588** 

**Brand:** York

Care Instructions: 🗑 🗡 🖾 🕑 긆

Colors Available: Blue

Composition: 10% Linen 60% Polyester 30% Cotton

Design: Floral

Horizontal Pattern Repeat: 21 Cm

**Quality:** Embroidery

**Usage:** Curtains Cushions Blinds

Vertical Pattern Repeat: 23.5 Cm

Width: 140 CM

**GSM:** 273

**GLM:** 382