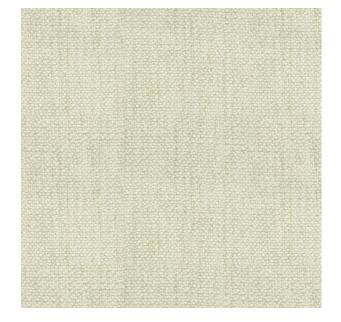

## **TECHNICAL SPECIFICATION**

SKU CODE: MA1285 BOOK NAME: Maison Sloane BOOK NUMBER: MA-XVII

Care Instructions: A Rege Colors Available: Beige Composition: 100% Polyester Design: Texture Quality: Jacquard Usage: Upholstery Width: 145 CM GSM: 715 GLM: 1037 Martindayle Cycle: 35000