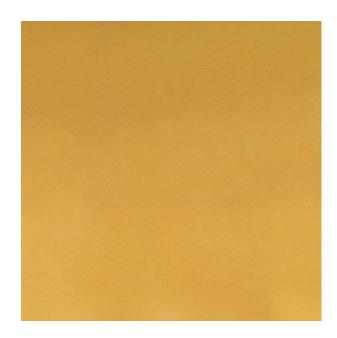

Colors Available: Gold

Composition: 100% Polyester

Design: Plain

**Quality:** Velvet

**Usage:** Curtains Drapery Cushions

Width: 140 CM

**GSM:** 321

**GLM:** 450