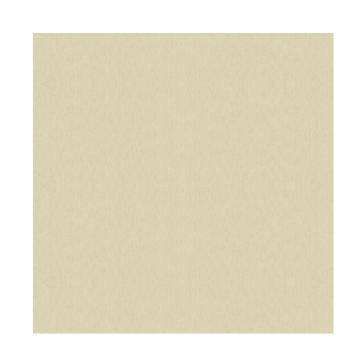

Colors Available: Beige

Composition: 100 % Polyester

Design: Plain

**Quality:** Suedes

**Usage:** Curtains Upholstery

Width: 140 CM

**GSM:** 271

**GLM:** 380